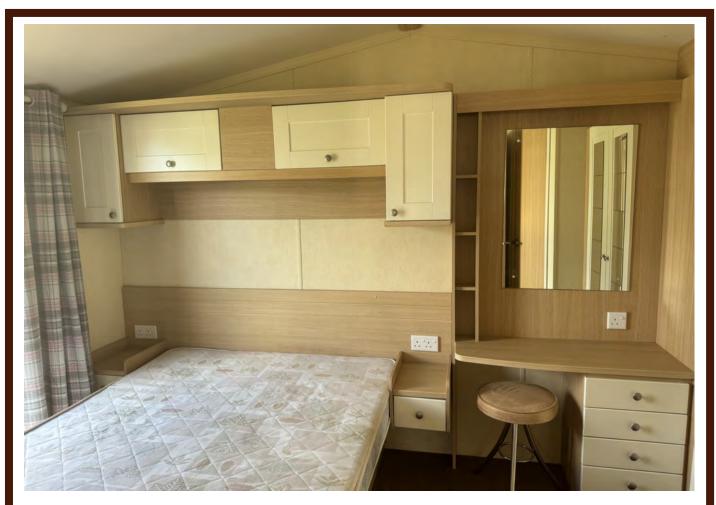

The rear of the caravan has a twin bedroom and bathroom with an under-sink vanity unit. The main bedroom, also with ensuite, feels light and spacious thanks to the large, floor length window. Yet it does not compromise on storage, with full size wardrobes, over-bed shelves and a dressing table area.