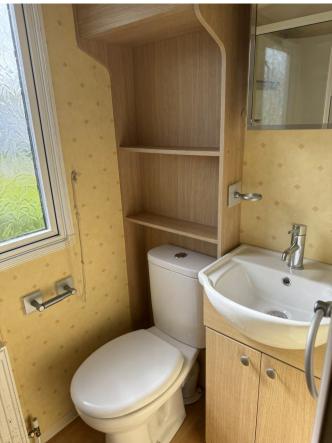

The rear of the caravan has a twin bedroom and bathroom with an under-sink vanity unit. The main bedroom, also with ensuite, feels light and spacious thanks to the large, floor length window. Yet it does not compromise on storage, with full size wardrobes, over-bed shelves and a dressing table area.

New curtains throughout add a fresh touch to this exceptionally well-kept caravan, providing the ultimate comfort for you to enjoy your time on our park.

Kitchen

Dining Area

Living Room

Twin Bedroom

Main Bathroom