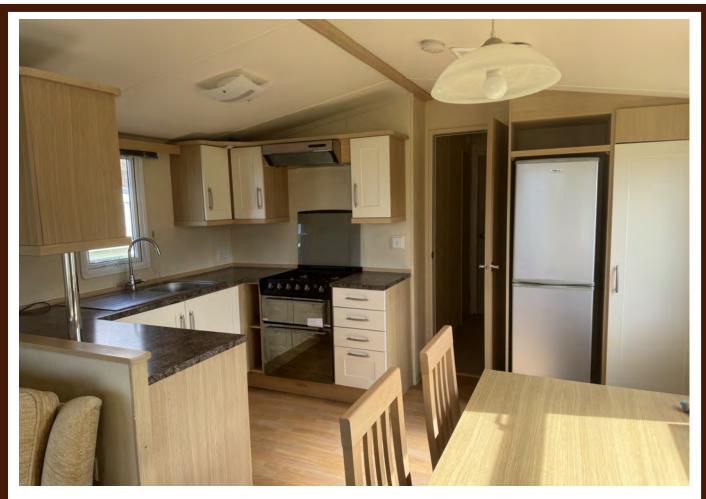

The dining space has a free-standing table and chairs to allow you to configure the layout to your requirements and make the most use of the space. The compact U-shaped kitchen has everything you need including a large free-standing fridge and freezer.