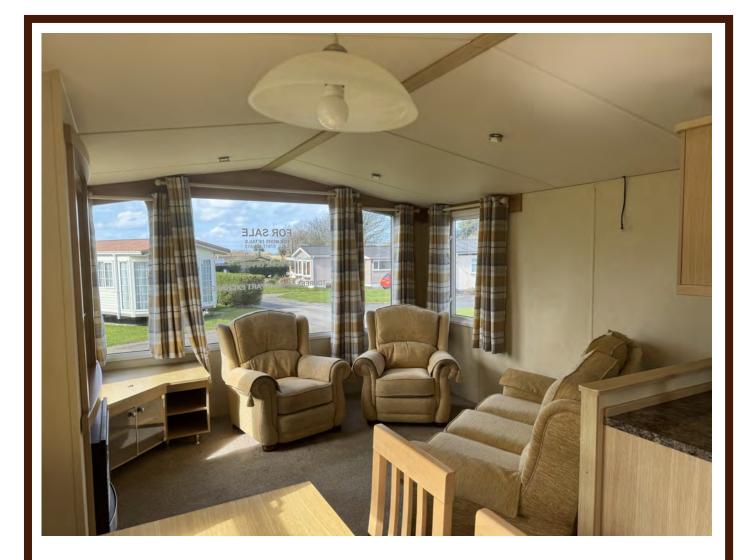

The front of the caravan features the living, dining and kitchen area in quite an open-plan layout. There is a central fireplace and large corner media unit, giving the space a tradition feel. The three-piece-suite allows for maximum comfort whilst relaxing.