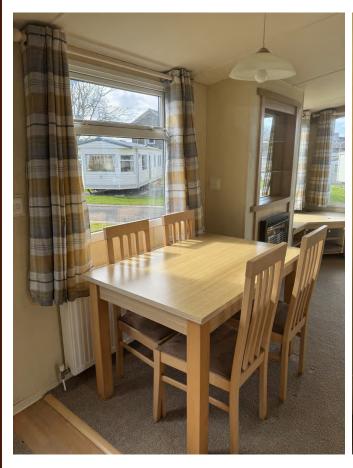

The dining space has a free-standing table and chairs to allow you to configure the layout to your requirements and make the most use of the space. The compact U-shaped kitchen has everything you need including a large free-standing fridge and freezer.