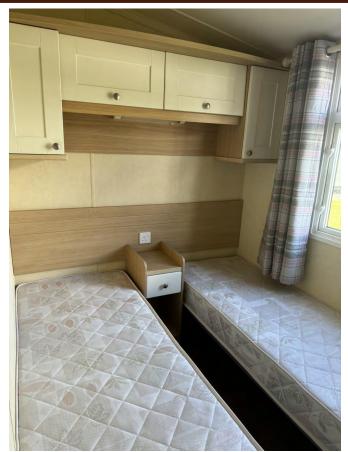

The rear of the caravan has a twin bedroom and bathroom with an under-sink vanity unit. The main bedroom, also with ensuite, feels light and spacious thanks to the large, floor length window. Yet it does not compromise on storage, with full size wardrobes, over-bed shelves and a dressing table area.

New curtains throughout add a fresh touch to this exceptionally well-kept caravan, providing the ultimate comfort for you to enjoy your time on our park.

Kitchen

Dining Area

Living Room

Twin Bedroom

Main Bathroom