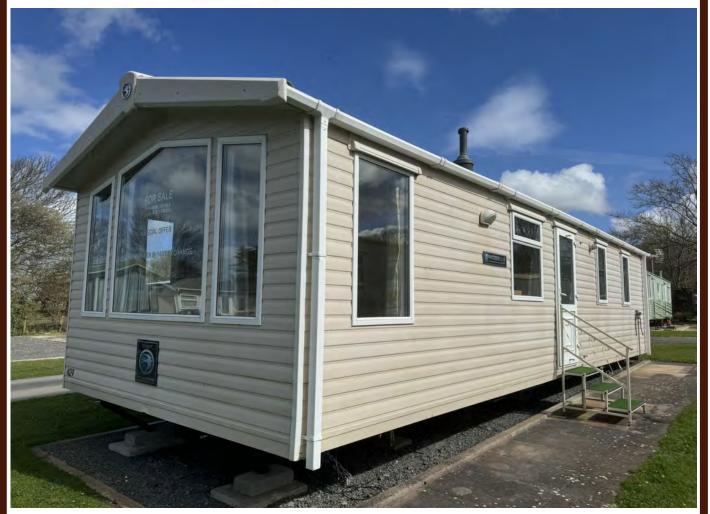

## **Swift Moselle**

35 x 12ft

2 bedrooms

Double glazing Central heating

This caravan combines all the features of a luxury caravan such as double glazing, central heating and detailed furnishings at an excellent price. What is particularly nice about this caravan located on this plot is the large front windows which allow for maximum views out towards the sea and Cardigan Coast.