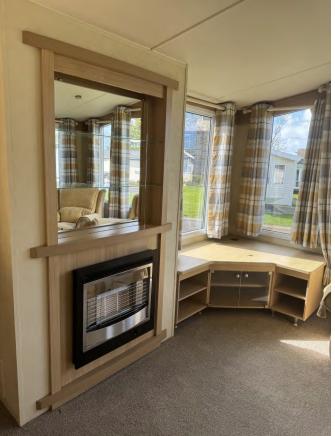

The front of the caravan features the living, dining and kitchen area in quite an open-plan layout. There is a central fireplace and large corner media unit, giving the space a tradition feel. The three-piece-suite allows for maximum comfort whilst relaxing.

New curtains throughout add a fresh touch to this exceptionally well-kept caravan, providing the ultimate comfort for you to enjoy your time on our park.

Kitchen

Dining Area

Living Room

Twin Bedroom

Main Bathroom